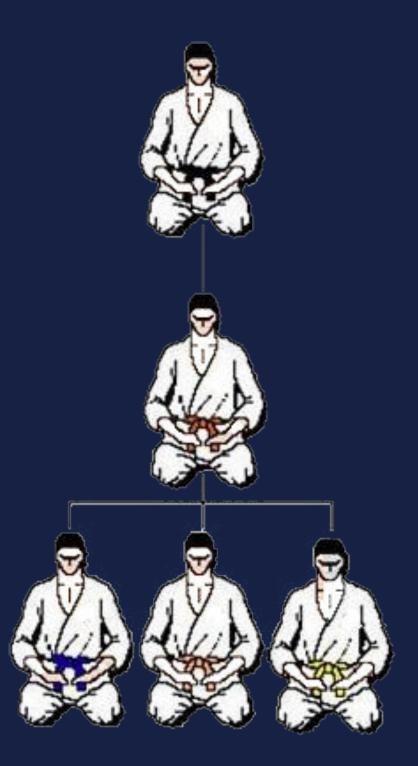

# **NAKAMA**

« Partners »

### SENSEI

"The one who was there before me, who is the guarantor of knowledge and experience, of a technique or skill »

### SENPAI

"One who has already acquired a great deal of knowledge and can tutor younger students. »

### KOHAI

« The young student. »

### AN XP SYSTEM FOR YOUR PROFILE AND AVATAR, HAVE FUN **REACHING YOUR GOALS**

GAMIFICATION AT THE HEART OF RELEVANT NETWORKING

**SENPAI** 

**KOHAI** 

**NIVEAU 100 ANUBIS SENSEI** 

**NIVEAU 90 MASTER SENSEI** 

**NIVEAU 80 SENSEI** 

**NIVEAU 70 SENPAI DIAMOND** 

**NIVEAU 60 SENPAI PLATINUM** 

**NIVEAU 50 SENPAI GOLD** 

**NIVEAU 40 SENPAI SILVER** 

**NIVEAU 30 KOHAI BRONZE** 

**NIVEAU 20 KOHAI IRON** 

**NIVEAU 10 KOHAI COPPER** 