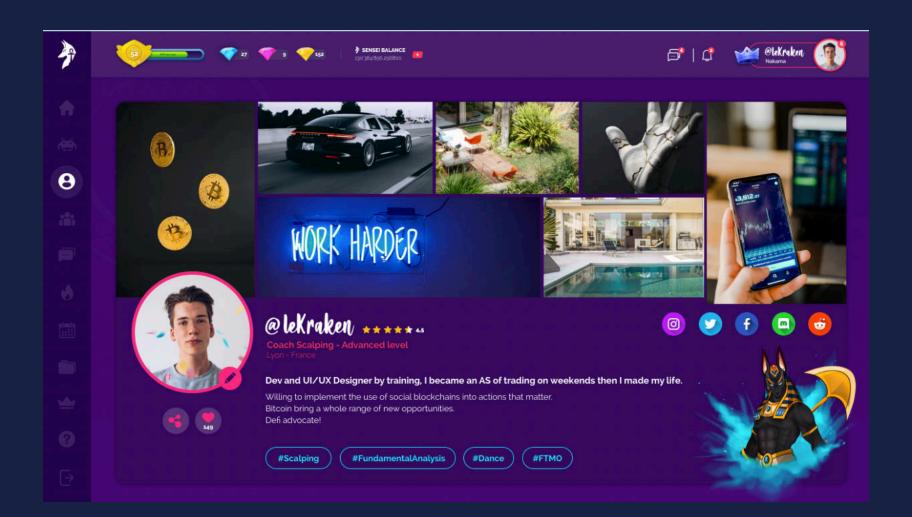

#### PERSONALISED PROFILE

Intuitive! Create your own 100% personalized profile. Profile picture, avatar, NFT, bio, desires, goals, skills, messaging, contacts and more!

Easily create custom services and offers for Sensei Temple Sensei Temple members! No more need for a CV your profile on Sensei Temple knows you better.

#### PROFILES ON SENSEI TEMPLE

These notions are important because they define the relationships between the members of the platform and contribute to maintaining a working spirit that respects the values of Sensei Protocol.