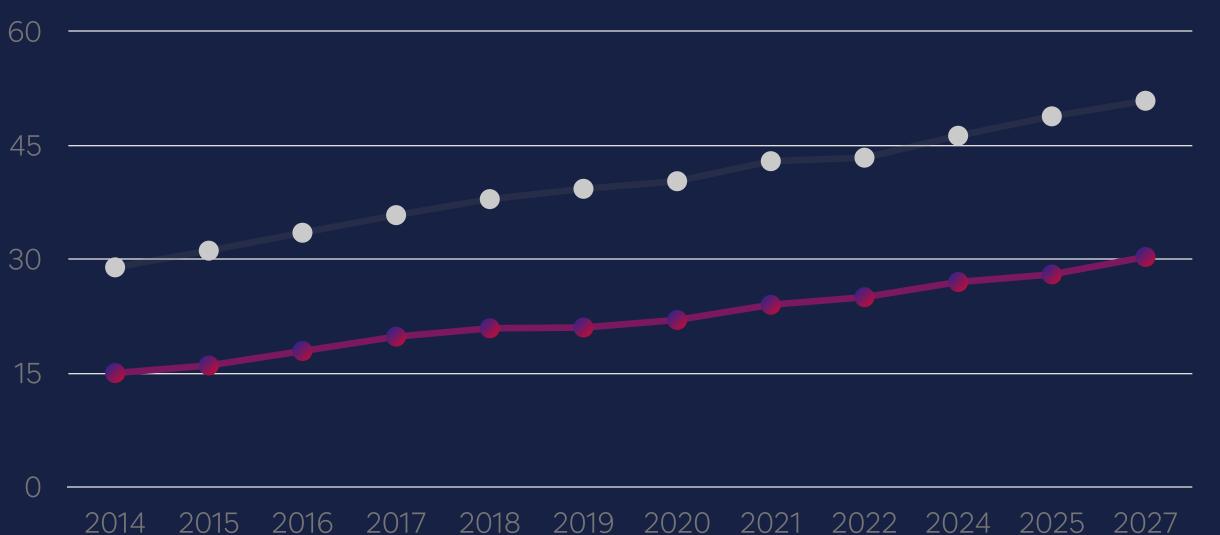

### **FREELANCES (Studies & Projection)**

0 2017 2018 2019 2020 2021 2022 2024 2025 2027

% of US Full-Time Independents earning \$100000+(3)

• % of freeelancers in total U.S Workforce (5)

In 2020, with the Covid crisis, 8.8% of all hours worked evaporated compared to the last quarter of 2019. That's the equivalent of 255 million full-time jobs gone.

Traditional jobs are changing rapidly with the internet and blockchain.

https://www.talaspartners.fr/edtech-une-filiere-en-pleine-croissance-pour-eduquer-et-former-plus-de-monde

https://zevillage.net/future-of-work/freelances-etats-unis-2027