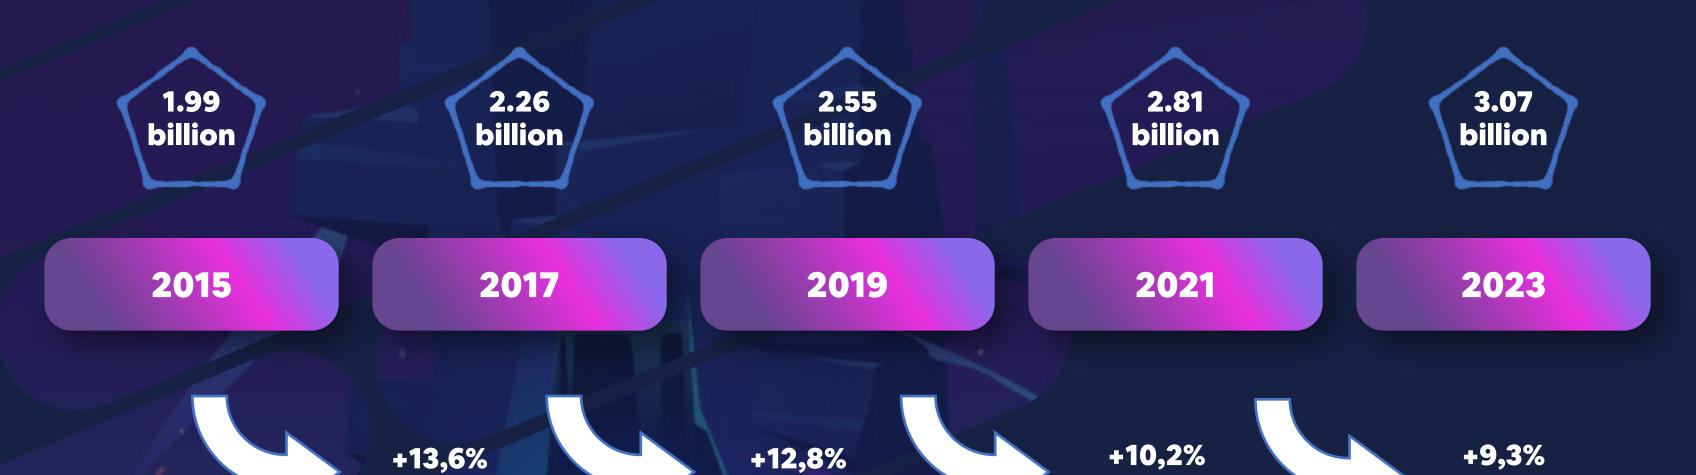

### **FREELANCES (Studies & Projection)**

0 2017 2018 2019 2020 2021 2022 2024 2025 2027

% of US Full-Time Independents earning \$100000+(3)

• % of freeelancers in total U.S Workforce (5)

In 2020, with the Covid crisis, 8.8% of all hours worked evaporated compared to the last quarter of 2019. That's the equivalent of 255 million full-time jobs gone.

Traditional jobs are changing rapidly with the internet and blockchain.

https://www.talaspartners.fr/edtech-une-filiere-en-pleine-croissance-pour-eduquer-et-former-plus-de-monde

https://zevillage.net/future-of-work/freelances-etats-unis-2027