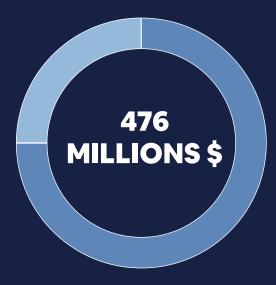

Blockchain gaming companies have already raised 476 million in the first half of 2021 (9)

<sup>4 -</sup> According to Statista, 2020, «Number of gamers worldwide, 2015 to 2023»

<sup>5 -</sup> According to Newzoo's Analytics Platforms on their report on Gaming in 2021.